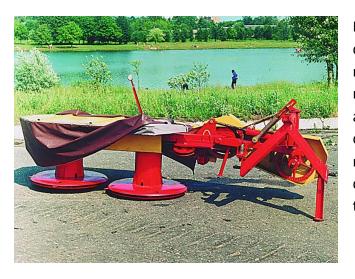

## Rotary mower L-501-01 (Rotor-type mowers L-501-01)

Rotor-type mowers L-501-01 is intended for mowing down grass and laying at the mowed surface. The mowing is accomplished as a result of rotation of two rotors with knives. To avoid damage when the hitting an obstacle the mower is equipped with damper device. Coupled with tractors of 0,9-1,4 type. The mower L-501D is an analogue of L-501-01, the difference is that it can be used for cutting slopes onthe-miter 45°.

| Capacity, hectare per hour | 1,48  |
|----------------------------|-------|
| Operating width, cm        | 190   |
| Cutting height, cm         | 3 - 6 |
| Rotor speed rotation, rpm  | 1900  |
| Operating speed, km/h      | 8     |
| Overall dimensions, mm :   |       |
| length                     | 3650  |
| width                      | 1050  |
| heigth                     | 1150  |
| Mass, kg                   | 430   |
| Capacity, hectare per hour | 1,48  |